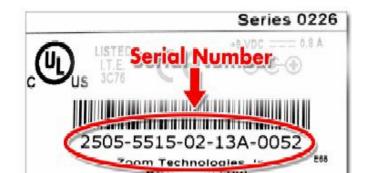

## **Required Information:**

| DSL Installation Telephone Number                                                                          | DSL Installation Date      |
|------------------------------------------------------------------------------------------------------------|----------------------------|
|                                                                                                            |                            |
| Full Name                                                                                                  | Attitude Online Login Name |
|                                                                                                            |                            |
| Street Address                                                                                             | City / Zip Code            |
|                                                                                                            |                            |
| DSL Modem's Serial Number (Located on the bottom side of your DSL Modem                                    |                            |
|                                                                                                            |                            |
| Choose and mark ONE of the following options:                                                              |                            |
| ☐ I have included a cutout of the serial number sticker from the DSL box. <b>See Figure A</b> .            |                            |
| ☐ I have included a photocopy of the serial number from the bottom of the DSL modem. <b>See Figure B</b> . |                            |
|                                                                                                            |                            |

Figure A. Cut out the S/N sticker from the DSL box.

Figure B. Photocopy the S/N sticker on the DSL modem