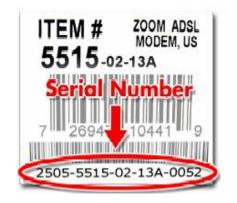

## **Required Information:**

| DSL Installation Telephone Number                                                                          | DSL Installation Date      |
|------------------------------------------------------------------------------------------------------------|----------------------------|
|                                                                                                            |                            |
| Full Name                                                                                                  | Attitude Online Login Name |
|                                                                                                            |                            |
| Street Address                                                                                             | City / Zip Code            |
|                                                                                                            |                            |
| DSL Modem's Serial Number (Located on the bottom side of your DSL Modem                                    |                            |
|                                                                                                            |                            |
| Choose and mark ONE of the following options:                                                              |                            |
| ☐ I have included a cutout of the serial number sticker from the DSL box. <b>See Figure A</b> .            |                            |
| ☐ I have included a photocopy of the serial number from the bottom of the DSL modem. <b>See Figure B</b> . |                            |
|                                                                                                            |                            |

Figure A. Cut out the S/N sticker from the DSL box.

Figure B. Photocopy the S/N sticker on the DSL modem